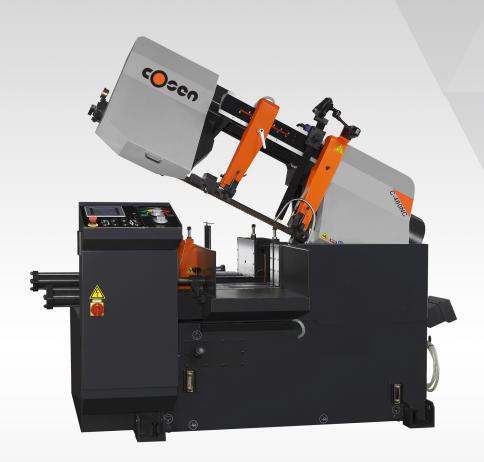

## **C-460NC** Fully Programmable Automatic Horizontal Pivot Band Saw

## Features:

- Back-tilt angled saw head puts less stress on the blade, ensuring longer life
- Hydraulic shuttle vise assembly
- Gearbox designed to accept high lateral pressure (no thermal distortion)
- Infinitely variable blade speeds
- Carbide blade guides
- Automatic hydraulic blade tensioning device
- Integral coolant system
- 5.7" HMI touch screen
- Precision feed pressure and feed rate dual valve system for optimal cutting performance
- Split front vise jaws for a burr-free cut
- Computer controlled multiple indexing up to 999" max length
- Vertical alignment rollers

| Cosen C-460NC                |                 |
|------------------------------|-----------------|
| Round Capacity               | 18"             |
| Square Capactiy              | 18"             |
| Rectangular Capacity (H x W) | 18"x18"         |
| Blade Speed                  | 66-328 FPM      |
| Blade Size (L x W x T)       | 184"x1.5"x0.05" |
| Blade Motor                  | 10 HP           |
| Hydraulic Motor              | 2 HP            |
| Coolant Motor                | 1/4 HP          |
| Workbed Height               | 29.5"           |
| Gross Weight                 | 6380 lbs        |
| Floor Space                  | 97"x91"x91"     |