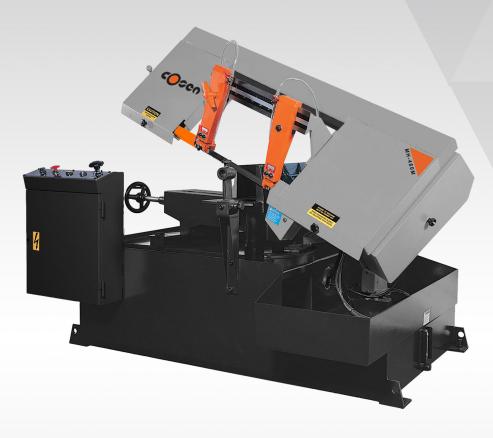

## COSEN STRUCTURAL MATERIAL CUTTING PIVOT-STYLE BAND SAW

MH-460M has a heavy-duty swivel frame and bed miter design with a capacity of 10". Key features included in this robust machine allow for the use in mass production environments as well as tool room applications. Specifically designed bed and swivel allow users to easily and accurately set angles.

| Cosen MH-460M                |                     |       |         |
|------------------------------|---------------------|-------|---------|
| Angle                        | 0°                  | -45°  | -60°    |
| Round Capacity               | 10"                 | 9"    | 4.3"    |
| Rectangular Capacity (H x W) | 9"x18.1"            | 9"x9" | 9"x4.3" |
| Blade Speed                  | 95,150,213,321 FPM  |       |         |
| Blade Size (L x W x T)       | 138"x 1"x 0.035"    |       |         |
| Blade Motor                  | 2 HP                |       |         |
| Hydraulic Motor              | -                   |       |         |
| Coolant Motor                | 1/8 HP              |       |         |
| Workbed Height               | 25.4"               |       |         |
| Gross Weight                 | 1430 lbs            |       |         |
| Floor Space                  | 55" x 74.8" x 66.9" |       |         |