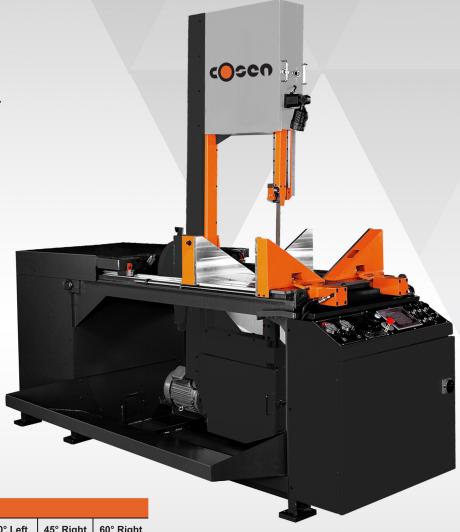

## V-2230NC Semi-Automatic Hydraulic Dual Mitering Vertical Tilt Frame Band Saw

## Features:

- Adjustable blade cant up to 5°
- Hydraulic tilt to 60° in both directions
- Gearbox directly coupled with motor
- Inverter-controlled blade speed
- Hydraulic blade tension controller with pressure gauge
- · Hydraulic guide arm traveling on linear guide
- 5.7" HMI touch screen with error code feedback
- Instant reading on blade speed and miter angle
- · Infinitely variable feed rate and feed pressure valve
- Carbide inserts with guide rollers
- Integral coolant system

| Cosen V-2230NC           |                          |           |           |             |             |
|--------------------------|--------------------------|-----------|-----------|-------------|-------------|
| Angle                    | 0°                       | 45° Left  | 60° Left  | 45° Right   | 60° Right   |
| Capacity (0° Blade Cant) | 22" x 30"                | 22" x 21" | 20" x 14" | 20" x 19.5" | 20" x 12"   |
| Capacity (5° Blade Cant) | 20" x 27.5"              | 20" x 19" | 20" x 13" | 20" x 18"   | 20" x 10.5" |
| Blade Speed              | 50 - 330 FPM             |           |           |             |             |
| Blade Size (L x W x T)   | 208.6" x 1.25" x .042"   |           |           |             |             |
| Blade Motor              | 7.5 HP                   |           |           |             |             |
| Hydraulic Motor          | 1 HP                     |           |           |             |             |
| Coolant Motor            | 1/4 HP                   |           |           |             |             |
| Workbed Height           | 41"                      |           |           |             |             |
| Gross Weight             | 5093 lbs                 |           |           |             |             |
| Floor Space              | 122.8" x 109.5" x 101.2" |           |           |             |             |
|                          |                          |           |           |             |             |